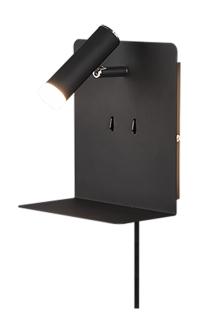

Wall lamp

# **ELEMENT – 222570232**

incl. 1x SMD, 3W · 1x 220lm, 3000K incl. 2x SMD, 1,5W · 2x 150lm, 3000K

- Switch
- Separately switchable
- Recharging USB connection
- Wallmounting
- IP20
- Indirect lighting
- Not dimmable

### **Material construction**

Metal · Black mat

#### **Product dimensions**

Width: 16cm Height: 20cm Weight: 1,015kg