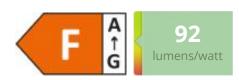

## Performance data

| Nominal/ Rated Beam Angle [°]                    | 200   |
|--------------------------------------------------|-------|
| Color consistency (SDCM)                         | 6     |
| Rated efficacy [lm/W]                            | 92    |
| Energy efficiency class (EEC)                    | F     |
| Rated life L70/B50 [h]                           | 15000 |
| Input Frequency [Hz]                             | 50/60 |
| Nominal correlated colour temperature (CCT) [K]] | 2700  |
| Nominal lumens [lm]                              | 806   |
| Colour Rendering Index (CRI) [Ra]                | 80    |
|                                                  |       |