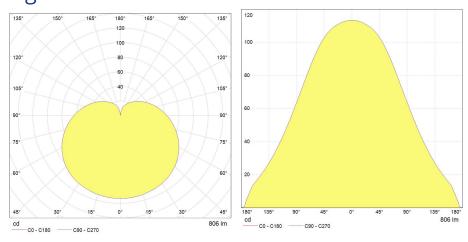

# Light distribution

## Performance data

| Nominal/ Rated Beam Angle [°]                    | 200   |
|--------------------------------------------------|-------|
| Color consistency (SDCM)                         | 6     |
| Rated efficacy [lm/W]                            | 92    |
| Energy efficiency class (EEC)                    | F     |
| Rated life L70/B50 [h]                           | 15000 |
| Input Frequency [Hz]                             | 50/60 |
| Nominal correlated colour temperature (CCT) [K]] | 2700  |
| Nominal lumens [lm]                              | 806   |
| Colour Rendering Index (CRI) [Ra]                | 80    |
|                                                  |       |