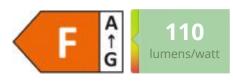

#### Performance data

| Nominal/ Rated Beam Angle [°]                    | 200   |
|--------------------------------------------------|-------|
| Color consistency (SDCM)                         | 6     |
| Rated efficacy [lm/W]                            | 110   |
| Energy efficiency class (EEC)                    | F     |
| Rated life L70/B50 [h]                           | 15000 |
| Input Frequency [Hz]                             | 50/60 |
| Nominal correlated colour temperature (CCT) [K]] | 2700  |
| Nominal lumens [lm]                              | 1055  |
| Colour Rendering Index (CRI) [Ra]                | 80    |
|                                                  |       |