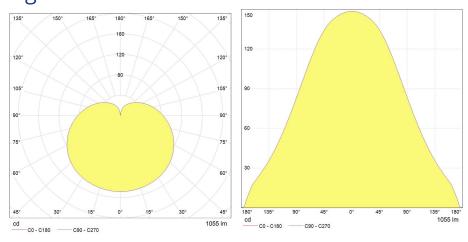

### Light distribution

#### Performance data

| Nominal/ Rated Beam Angle [°]                    | 200   |
|--------------------------------------------------|-------|
| Color consistency (SDCM)                         | 6     |
| Rated efficacy [lm/W]                            | 110   |
| Energy efficiency class (EEC)                    | F     |
| Rated life L70/B50 [h]                           | 15000 |
| Input Frequency [Hz]                             | 50/60 |
| Nominal correlated colour temperature (CCT) [K]] | 2700  |
| Nominal lumens [lm]                              | 1055  |
| Colour Rendering Index (CRI) [Ra]                | 80    |
|                                                  |       |